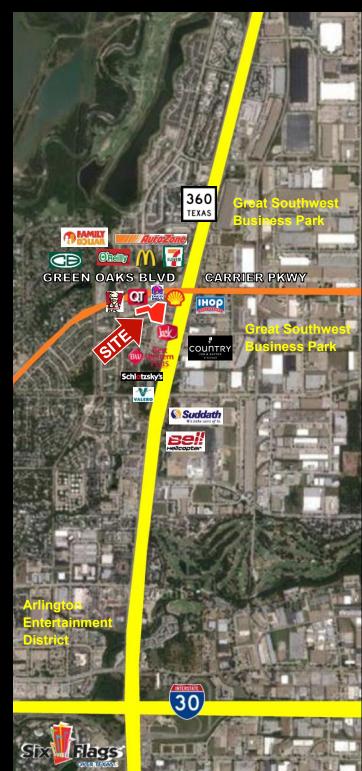

## Pad Sites at Green Oaks Blvd and Hwy 360 1/2 to 3.7 Acres for Sale or Ground Lease **Grand Prairie, Texas**

restaurant • retail • medical • office • industrial

#### TRAFFIC GENERATORS / AREA BUSINESSES:

Great Southwest Business Park, AT&T Stadium, Rangers American Airlines Headquarters, Esports Stadium Arlington & Expo Center, Six Flags Over Texas, Hurricane Harbor, McDonalds, 7 Eleven, Auto Zone, Orielly Auto Parts, Christian Brothers Automotive, Chapps Café, Spazzio's Italian Cantina, R'Haan Thai Cuisine, Kentucky Fried Chicken, Quik Trip, Taco Bell, Jack in the Box, Shell, Schlotzsky's, International House of Pancakes, Country Inn and Suites by Radisson, Comfort Suites, Best Western Plus, Department of Homeland Security, Suddath, Bell Helicopter and much more...