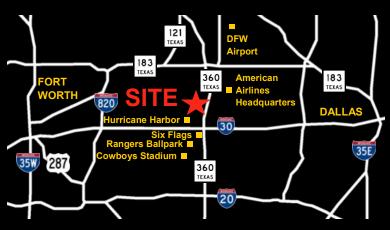

#### TRAFFIC GENERATORS / AREA BUSINESSES:

Great Southwest Business Park, AT&T Stadium, Rangers American Airlines Headquarters, Esports Stadium Arlington & Expo Center, Six Flags Over Texas, Hurricane Harbor, McDonalds, 7 Eleven, Auto Zone, Orielly Auto Parts, Christian Brothers Automotive, Chapps Café, Spazzio's Italian Cantina, R'Haan Thai Cuisine, Kentucky Fried Chicken, Quik Trip, Taco Bell, Jack in the Box, Shell, Schlotzsky's, International House of Pancakes, Country Inn and Suites by Radisson, Comfort Suites, Best Western Plus, Department of Homeland Security, Suddath, Bell Helicopter and much more...