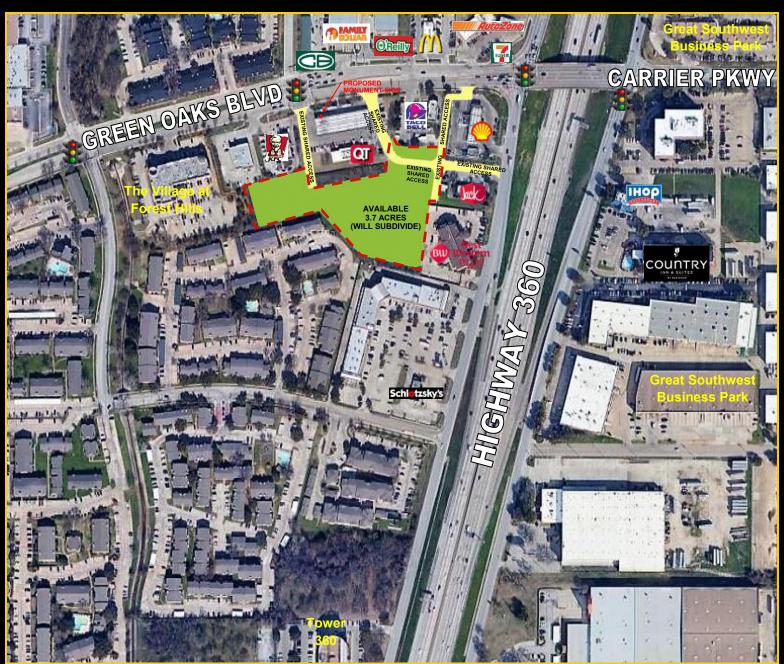

## Pad Sites at Green Oaks Blvd and Hwy 360 1/2 to 3.7 Acres for Sale or Ground Lease **Grand Prairie, Texas**

restaurant • retail • medical • office • industrial

**ZONING:** Light Industrial (LI) / SH 360 Overlay

| <b>DEMOGRAPHICS:</b>    | 1 MILE   | 3 MILE   | 5 MILE   |
|-------------------------|----------|----------|----------|
| 2014 Population         | 13,601   | 78,663   | 228,058  |
| 2014 Daytime Population | 8,219    | 51,886   | 147,092  |
| 2014 Total Households   | 7,019    | 34,312   | 89,400   |
| 2014 Avg. HH Income     | \$60,634 | \$58 163 | \$56,064 |